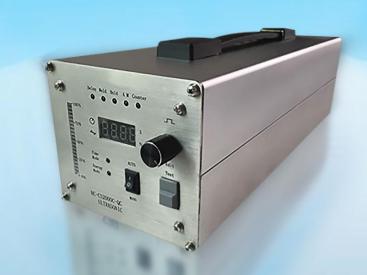

| Shell: aluminum alloy, Panel: 304 stainless steel, Heating panel: 6061 pure aluminum       |             |             |             |             |
| Voltage                                      | 220VAC, 50/60HZ                                                                            |             |             |             |             |
| Standard parts                               | Ultrasonic generator, converter wire, power wire, control signal interface, DB9 core wire. |             |             |             |             |
| Optional part                                | Shockproof suitcase                                                                        |             |             |             |             |

## Ultrasonic generator

# Min









### Double modes double selection:

- Standard plastic welding machine mode
- ·Corollary special machine mode

#### **Characteristic:**

- ·Less space
- ·Perfect performance, quick welding.
- ·Reliable and stable welding.
- ·Less thermal diffusivity, easy wiring.
- ·Simple and semi-automated in adjustment.

### **Application:**

Welding, insertion, bend, spot welding, cutting.

### **Product material:**

ABS,PP,PS,SNA,PC,PA,PET, non-woven, nylon, etc.