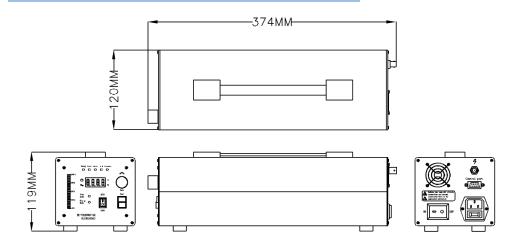

## **Dimension**

| Ultrasonic generator technical specification |                                                                                            |             |             |             |             |
|----------------------------------------------|--------------------------------------------------------------------------------------------|-------------|-------------|-------------|-------------|
| Model                                        | HC-2000C-QC                                                                                | HC-2000C-Q0 | HC-2000C-QC | HC-2000C-QC | HC-2000C-QC |
|                                              | _15kHz                                                                                     | _20 kHz     | _30 kHz     | _35 kHz     | _40 kHz     |
| Operating environment                        | -20°C~+80°C, humidity less 70%                                                             |             |             |             |             |
| Dimension                                    | Length 350mm, Width 12mm, Height 100mm                                                     |             |             |             |             |
| Matched converter                            | 15K                                                                                        | 20K         | 30K         | 35K         | 40K         |
| Power                                        | 2200W                                                                                      | 2000W       | 800W/1500W  | 800W/1200W  | 500W/800W   |
| Material                                     | Shell: aluminum alloy, Panel: 304 stainless steel, Heating panel: 6061 pure aluminum       |             |             |             |             |
| Voltage                                      | 220VAC, 50/60HZ                                                                            |             |             |             |             |
| Standard parts                               | Ultrasonic generator, converter wire, power wire, control signal interface, DB9 core wire. |             |             |             |             |
| Optional part                                | Shockproof suitcase                                                                        |             |             |             |             |